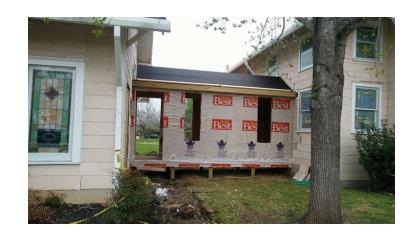

*1st United Methodist Church**

City: Nixon, Texas **Dates: Feb 2017 - Present** Contract Value: \$177,265.31



**Elevation Concept Drawing** 



**Building the Bridge** 



Bridging inside view

The design build project consisted of building a handicap access bridge to connect the existing Church and Annex building; renovating the interior of Annex which was built in the 40's, remodeled in the 70's and in need of complete interior update. The building needed to have ductwork and central air conditioning, insulation in the walls and ceilings, new Men and Womens ADA bathrooms, new electrical wiring throughout the building, demolition and restoration of the interior of the Annex Building. R3group tx is working hand in hand with the Board to restore the property back to its original state.



Work in progress



**Archetechs Plans**