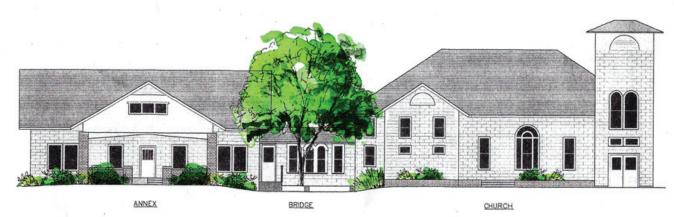

## **1st United Methodist Church**

City: Nixon, Texas **Dates: Feb 2017 - Present** Contract Value: \$177,265.31

**Elevation Concept Drawing** 

**Building the Bridge** 

Bridging inside view

The design build project consisted of building a handicap access bridge to connect the existing Church and Annex building; renovating the interior of Annex which was built in the 40's, remodeled in the 70's and in need of complete interior update. The building needed to have ductwork and central air conditioning, insulation in the walls and ceilings, new Men and Womens ADA bathrooms, new electrical wiring throughout the building, demolition and restoration of the interior of the Annex Building. R3group tx is working hand in hand with the Board to restore the property back to its original state.