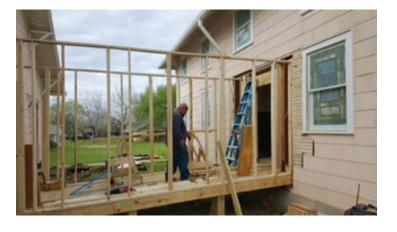

## **1st United Methodist Church**

City: Nixon, Texas **Dates: Feb 2017 - Present** Contract Value: \$177,265.31

**Elevation Concept Drawing** 

**Building the Bridge** 

Bridging inside view

The design build project consisted of building a handicap access bridge to connect the existing Church and Annex building; renovating the interior of Annex which was built in the 40's, remodeled in the 70's and in need of complete interior update. The building needed to have ductwork and central air conditioning, insulation in the walls and ceilings, new Men and Womens ADA bathrooms, new electrical wiring throughout the building, demolition and restoration of the interior of the Annex Building. R3group tx is working hand in hand with the Board to restore the property back to its original state.